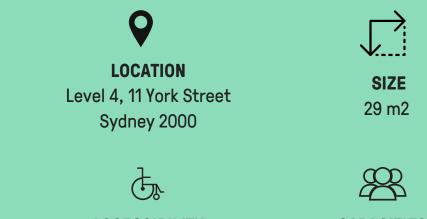

### THE BUNKER

LOCATION Level 4, 11 York Street Sydney 2000

#### ACCESSIBILITY

Wheelchair accessible via lifts

> **SIZE** 29 m2

**CAPACITIES** 12 Boardroom