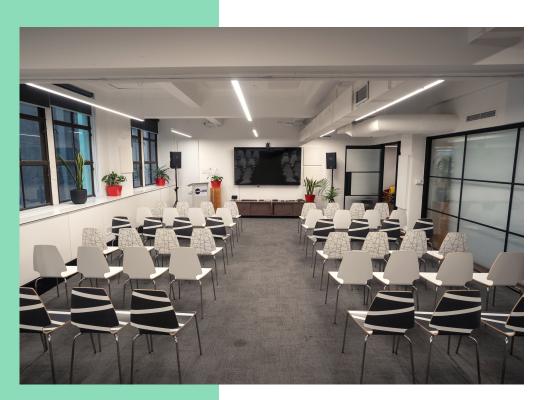

## T H E V A U L T

An inspiring space for interactive board meetings, workshops & theatre style presentations up to 40 people. This room can be used in conjunction with the bunker for larger events.

LOCATION Level 4, 11 York Street Sydney 2000

#### CAPACITIES

- 40 Theatre 50 Cocktail
- 20 Boardroom
- 35 Workshop
- 30 U-Shape

#### THE VAULT

**LOCATION** Level 4, 11 York Street Sydney 2000

ACCESSIBILITY Wheelchair accessible via lifts

> **SIZE** 49 m2

#### **CAPACITIES** 40 Theatre 50 Cocktail 20 Boardroom 35 Workshop 30 U-Shape