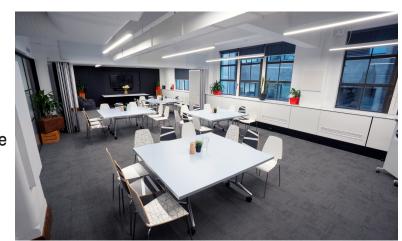

### THE BUNKER

A light-filled space with plenty of whiteboards; perfect for brain hacks or meetings up to 12 people.

ACCESSIBILITY Wheelchair accessible via lifts **CAPACITIES** 12 Boardroom