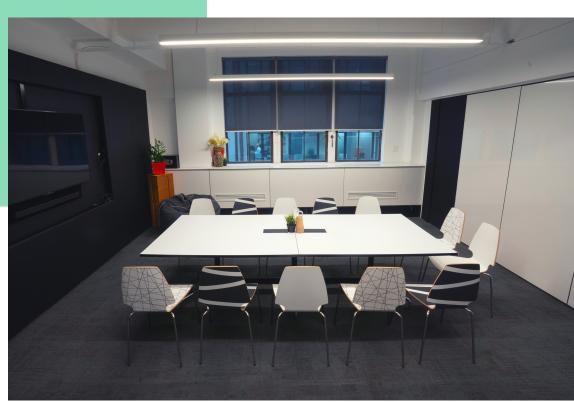

### THE BUNKER

A light-filled space with plenty of whiteboards; perfect for brain hacks or meetings up to 12 people.

ACCESSIBILITY Wheelchair accessible via lifts **CAPACITIES** 12 Boardroom