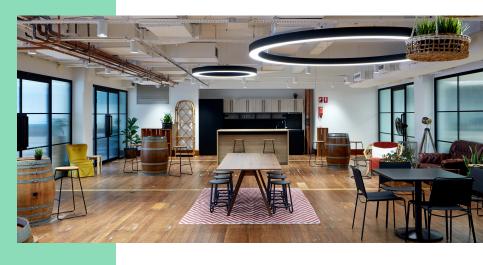

### THE GALLERY

A space with earthy hues filled with natural light, perfect for large scale events, including theatre style gatherings, workshops and cocktails up to 120 people.

LOCATION Level 4, 11 York Street Sydney 2000

#### **CAPACITIES**

110 Theatre 200 Cocktail 60 Workshop 40 U-Shape